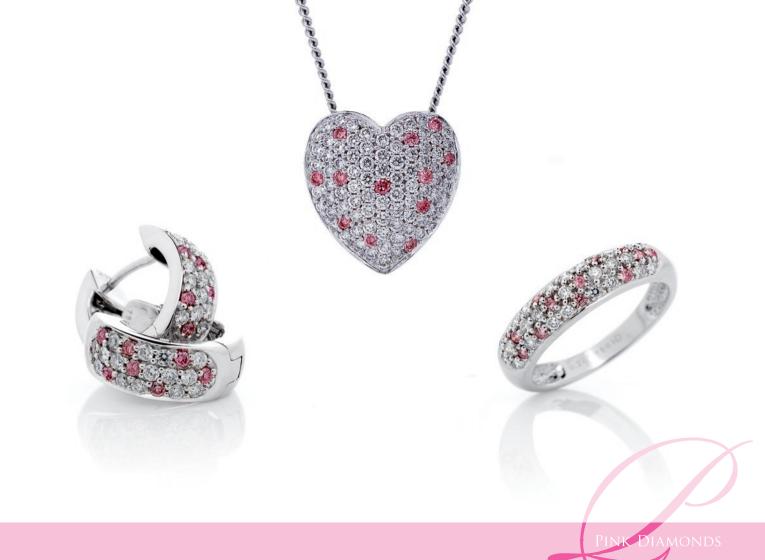

Holloway Diamonds secured over 700 exceptionally beautiful, vivid and intensely coloured pink Argyle diamonds and have masterfully created a stunning collection of pink and contrasting white diamonds; most of this collection are one of a kind originals.

The fact that the pieces are designed and made in house by the creative team at Holloway Diamonds ensures that each and every piece will become a unique and highly valuable item.

Quite simply, Holloway Diamonds are experts in diamonds that outshine.