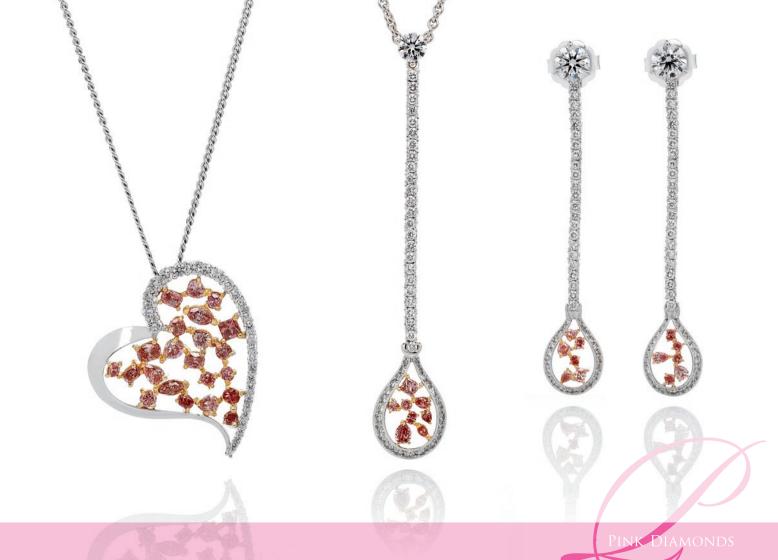

Holloway Diamonds secured over 700 exceptionally beautiful, vivid and intensely coloured pink Argyle diamonds and have masterfully created a stunning collection of pink and contrasting white diamonds; most of this collection are one of a kind originals.

The fact that the pieces are designed and made in house by the creative team at Holloway Diamonds ensures that each and every piece will become a unique and highly valuable item.

Quite simply, Holloway Diamonds are experts in diamonds that outshine.