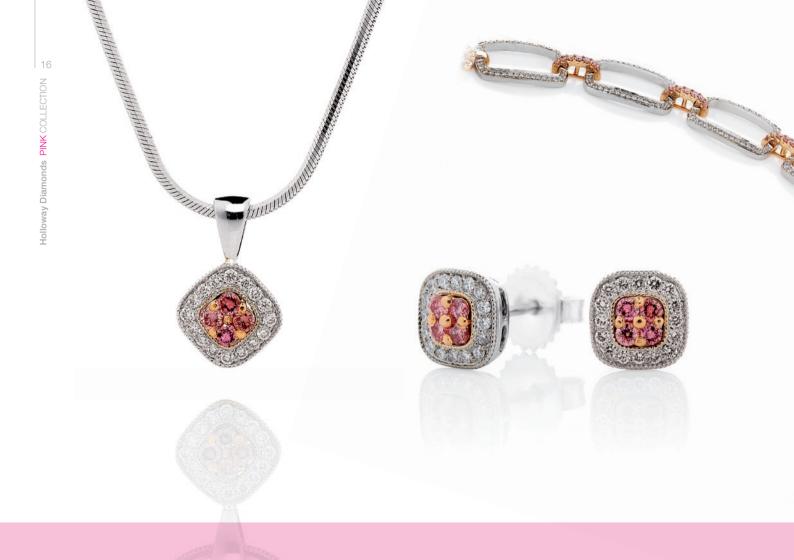

Holloway Diamonds secured over 700 exceptionally beautiful, vivid and intensely coloured pink Argyle diamonds and have masterfully created a stunning collection of pink and contrasting white diamonds; most of this collection are one of a kind originals.

As beautiful "flukes of nature," the pink diamond is a distinctive gem of the highest quality and is set to increase in value exponentially, as the world's primary pink diamond mine faces dwindling production. The output of diamonds from the Argyle mine in West Australia is now around a quarter of what it recorded a decade ago. This shocking news paints a stark picture for the future and this already rare gem is becoming more valuable by the day.