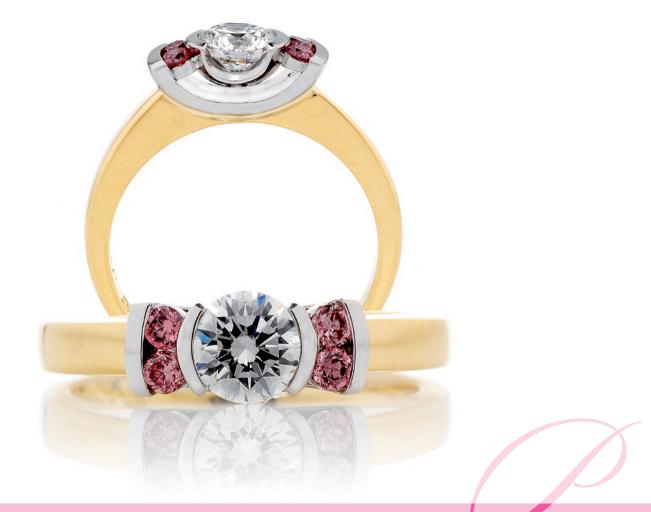

Holloway Diamonds secured over 700 exceptionally beautiful, vivid and intensely coloured pink Argyle diamonds and have masterfully created a stunning collection of pink and contrasting white diamonds; most of this collection are one of a kind originals.

The fact that the pieces are designed and made in house by the creative team at Holloway Diamonds ensures that each and every piece will become a unique and highly valuable item.

Quite simply, Holloway Diamonds are experts in diamonds that outshine.