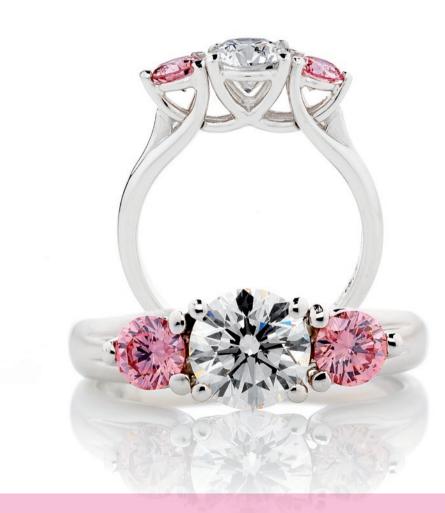

Holloway Diamonds secured over 700 exceptionally beautiful, vivid and intensely coloured pink Argyle diamonds and have masterfully created a stunning collection of pink and contrasting white diamonds; most of this collection are one of a kind originals.

As beautiful "flukes of nature," the pink diamond is a distinctive gem of the highest quality and is set to increase in value exponentially, as the world's primary pink diamond mine faces dwindling production. The output of diamonds from the Argyle mine in West Australia is now around a quarter of what it recorded a decade ago. This shocking news paints a stark picture for the future and this already rare gem is becoming more valuable by the day.