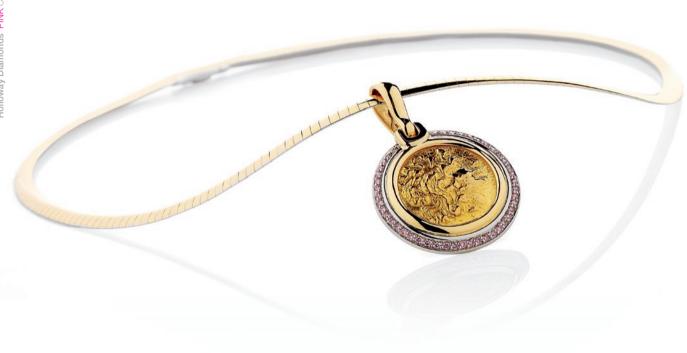

Holloway Diamonds secured over 700 exceptionally beautiful, vivid and intensely coloured pink Argyle diamonds and have masterfully created a stunning collection of pink and contrasting white diamonds; most of this collection are one of a kind originals.

As beautiful "flukes of nature," the pink diamond is a distinctive gem of the highest quality and is set to increase in value exponentially, as the world's primary pink diamond mine faces dwindling production. The output of diamonds from the Argyle mine in West Australia is now around a quarter of what it recorded a decade ago. This shocking news paints a stark picture for the future and this already rare gem is becoming more valuable by the day.