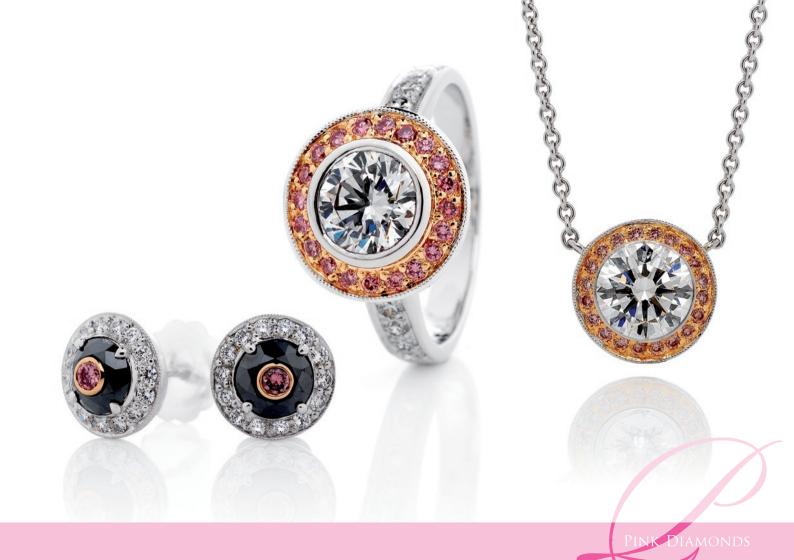

Holloway Diamonds secured over 700 exceptionally beautiful, vivid and intensely coloured pink Argyle diamonds and have masterfully created a stunning collection of pink and contrasting white diamonds; most of this collection are one of a kind originals.

As beautiful "flukes of nature," the pink diamond is a distinctive gem of the highest quality and is set to increase in value exponentially, as the world's primary pink diamond mine faces dwindling production. The output of diamonds from the Argyle mine in West Australia is now around a quarter of what it recorded a decade ago. This shocking news paints a stark picture for the future and this already rare gem is becoming more valuable by the day.