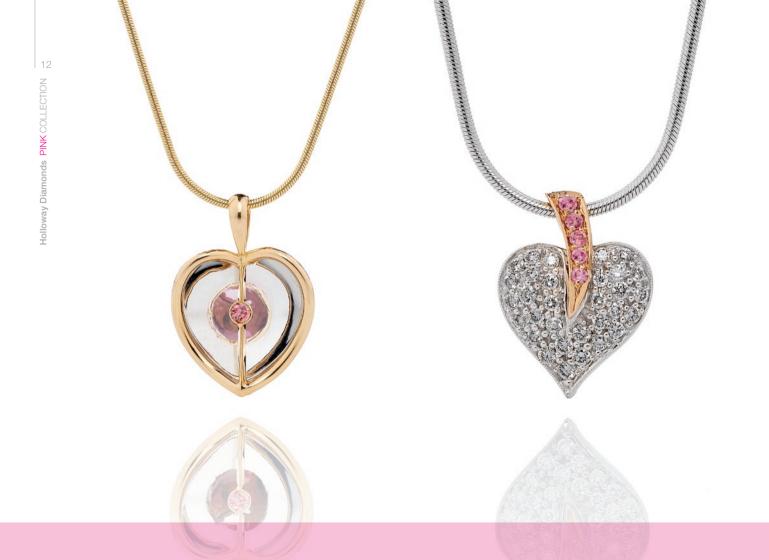

Holloway Diamonds secured over 700 exceptionally beautiful, vivid and intensely coloured pink Argyle diamonds and have masterfully created a stunning collection of pink and contrasting white diamonds; most of this collection are one of a kind originals.

As beautiful "flukes of nature," the pink diamond is a distinctive gem of the highest quality and is set to increase in value exponentially, as the world's primary pink diamond mine faces dwindling production. The output of diamonds from the Argyle mine in West Australia is now around a quarter of what it recorded a decade ago. This shocking news paints a stark picture for the future and this already rare gem is becoming more valuable by the day.