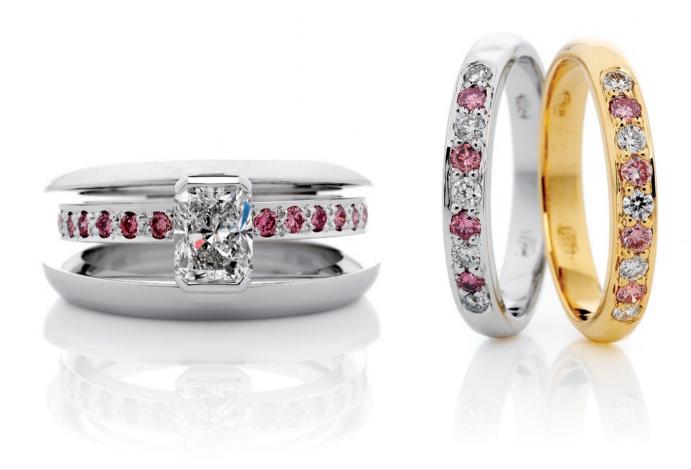

Holloway Diamonds secured over 700 exceptionally beautiful, vivid and intensely coloured pink Argyle diamonds and have masterfully created a stunning collection of pink and contrasting white diamonds; most of this collection are one of a kind originals.

As beautiful "flukes of nature," the pink diamond is a distinctive gem of the highest quality and is set to increase in value exponentially, as the world's primary pink diamond mine faces dwindling production. The output of diamonds from the Argyle mine in West Australia is now around a quarter of what it recorded a decade ago. This shocking news paints a stark picture for the future and this already rare gem is becoming more valuable by the day.