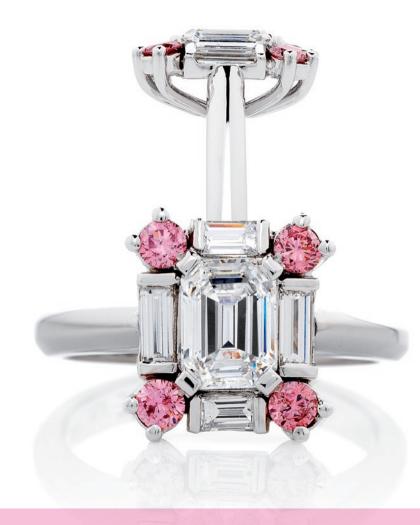

Holloway Diamonds secured over 700 exceptionally beautiful, vivid and intensely coloured pink Argyle diamonds and have masterfully created a stunning collection of pink and contrasting white diamonds; most of this collection are one of a kind originals.

As beautiful "flukes of nature," the pink diamond is a distinctive gem of the highest quality and is set to increase in value exponentially, as the world's primary pink diamond mine faces dwindling production. The output of diamonds from the Argyle mine in West Australia is now around a quarter of what it recorded a decade ago. This shocking news paints a stark picture for the future and this already rare gem is becoming more valuable by the day.