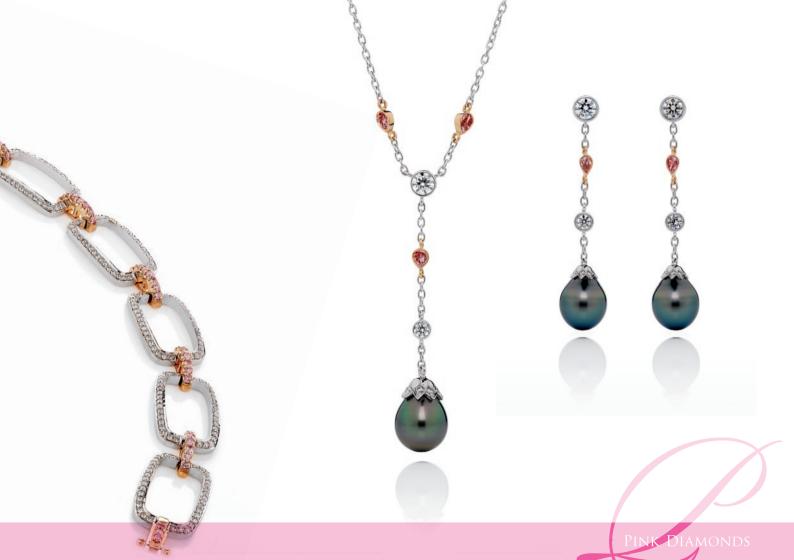

Holloway Diamonds secured over 700 exceptionally beautiful, vivid and intensely coloured pink Argyle diamonds and have masterfully created a stunning collection of pink and contrasting white diamonds; most of this collection are one of a kind originals.

As beautiful "flukes of nature," the pink diamond is a distinctive gem of the highest quality and is set to increase in value exponentially, as the world's primary pink diamond mine faces dwindling production. The output of diamonds from the Argyle mine in West Australia is now around a quarter of what it recorded a decade ago. This shocking news paints a stark picture for the future and this already rare gem is becoming more valuable by the day.