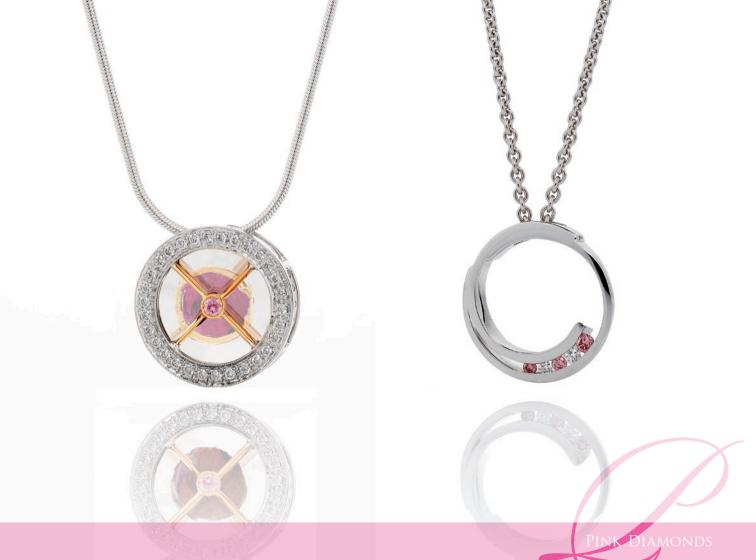

Holloway Diamonds secured over 700 exceptionally beautiful, vivid and intensely coloured pink Argyle diamonds and have masterfully created a stunning collection of pink and contrasting white diamonds; most of this collection are one of a kind originals.

As beautiful "flukes of nature," the pink diamond is a distinctive gem of the highest quality and is set to increase in value exponentially, as the world's primary pink diamond mine faces dwindling production. The output of diamonds from the Argyle mine in West Australia is now around a quarter of what it recorded a decade ago. This shocking news paints a stark picture for the future and this already rare gem is becoming more valuable by the day.