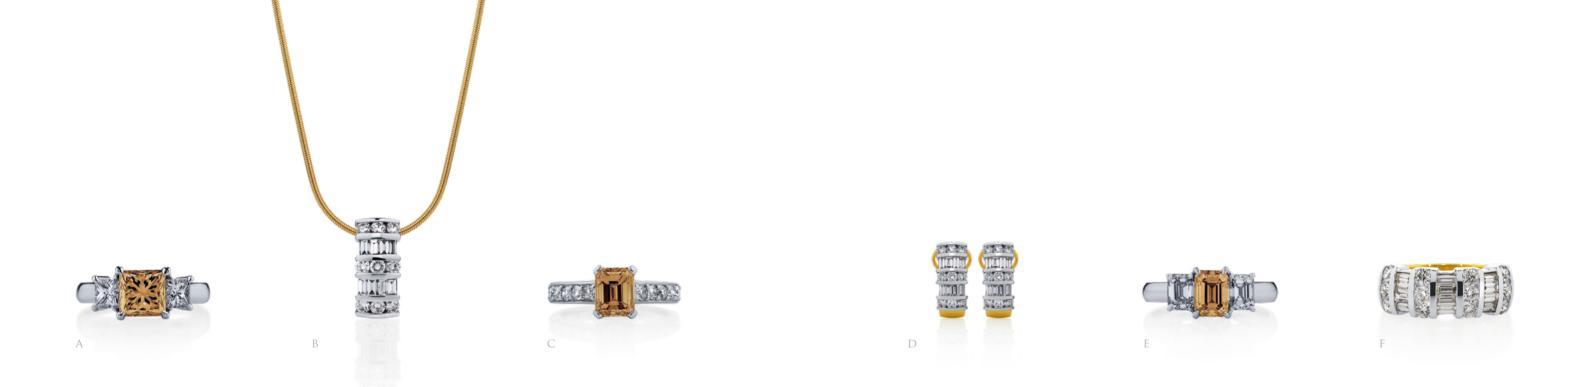

## Sewellery prices

| TIME TO                                  | SPARKLE                                         |                                         |                                     | HAPPY ANNIVERSARY                                                                                                                                                                            |                                                                   |
|------------------------------------------|-------------------------------------------------|-----------------------------------------|-------------------------------------|----------------------------------------------------------------------------------------------------------------------------------------------------------------------------------------------|-------------------------------------------------------------------|
| PAGE 2                                   | A. \$23,995                                     | B. \$24,995                             | C. \$13,495                         | PAGE 17 A. \$9,795 B. \$1,19                                                                                                                                                                 | 5 C. \$19,995                                                     |
| PAGE 3                                   | D. \$54,995                                     | E. \$8,995                              | F. \$8,995                          | PAGE 18 A. \$17,695 B. \$28,9                                                                                                                                                                | 95 C. \$31,995                                                    |
| PAGE 4                                   | A. \$15,495                                     | B. \$8,495                              | C. \$14,495                         | PAGE 19 <b>D. \$4,495 E. \$13,7</b>                                                                                                                                                          | '95 <b>F.</b> \$19,995                                            |
| PAGE 5                                   | D. \$2,795                                      | E. \$9,495                              | F. \$8,995                          | PAGE 20 A. \$4,495 B. \$24,9                                                                                                                                                                 | 95 C. \$3,495                                                     |
|                                          |                                                 |                                         |                                     | PAGE 21 <b>D. \$5,395 E. \$27,9</b>                                                                                                                                                          | 95 <b>F.</b> \$3,995                                              |
| MARRY                                    | M E                                             |                                         |                                     | PAGE 22 A. \$28,995 B. \$4,79                                                                                                                                                                | 5 C. \$6,880                                                      |
| Page 7                                   | A. \$39,495                                     | B. \$34,995                             | C. \$POA                            | PAGE 23 <b>D. \$3,795 E. \$9,99</b>                                                                                                                                                          | 5 F. \$4,895                                                      |
| PAGE 8                                   | A. \$21,995                                     | B. \$8,495                              | C. \$13,495                         |                                                                                                                                                                                              |                                                                   |
|                                          |                                                 |                                         |                                     |                                                                                                                                                                                              |                                                                   |
| PAGE 9                                   | D. \$11,495                                     | E. \$10,995                             | F. \$9,495                          | FROM ME TO ME                                                                                                                                                                                |                                                                   |
| PAGE 9<br>PAGE 10                        | D. \$11,495<br>A. \$21,995                      | E. \$10,995<br>B. \$8,495               | F. \$9,495<br>C. \$17,995           | FROM ME TO ME<br>PAGE 25 A. \$3,995 B. \$2,29                                                                                                                                                | 05 C. \$6,495                                                     |
|                                          |                                                 |                                         |                                     |                                                                                                                                                                                              |                                                                   |
| PAGE 10                                  | A. \$21,995                                     | B. \$8,495                              | C. \$17,995                         | PAGE 25 A. \$3,995 B. \$2,29                                                                                                                                                                 | 5 C. \$7,995                                                      |
| PAGE 10                                  | A. \$21,995<br>D. \$23,995                      | B. \$8,495                              | C. \$17,995                         | PAGE 25 A. \$3,995 B. \$2,29<br>PAGE 26 A. \$3,995 B. \$1,39                                                                                                                                 | 05 C. \$7,995<br>05 F. \$3,595                                    |
| PAGE 10<br>PAGE 11                       | A. \$21,995<br>D. \$23,995                      | B. \$8,495                              | C. \$17,995                         | PAGE 25 A. \$3,995 B. \$2,29<br>PAGE 26 A. \$3,995 B. \$1,39<br>PAGE 27 D. \$1,675 E. \$7,99                                                                                                 | 05 C. \$7,995<br>05 F. \$3,595                                    |
| PAGE 10 PAGE 11 CELEBRA                  | A. \$21,995<br>D. \$23,995                      | B. \$8,495<br>E. \$24,995               | C. \$17,995<br>F. \$17,995          | PAGE 25       A. \$3,995       B. \$2,29         PAGE 26       A. \$3,995       B. \$1,39         PAGE 27       D. \$1,675       E. \$7,99         PAGE 28       A. \$2,895       B. \$19,90 | 05 C. \$7,995<br>05 F. \$3,595<br>095 C. \$4,495                  |
| PAGE 10<br>PAGE 11<br>CELEBRA<br>PAGE 13 | A. \$21,995<br>D. \$23,995<br>ATE<br>A. \$6,295 | B. \$8,495<br>E. \$24,995<br>B. \$6,995 | C. \$17,995 F. \$17,995 C. \$10,500 | PAGE 25 A. \$3,995 B. \$2,29 PAGE 26 A. \$3,995 B. \$1,39 PAGE 27 D. \$1,675 E. \$7,99 PAGE 28 A. \$2,895 B. \$19,9 D. \$6,495                                                               | 05 C. \$7,995<br>05 F. \$3,595<br>095 C. \$4,495<br>05 G. \$8,795 |