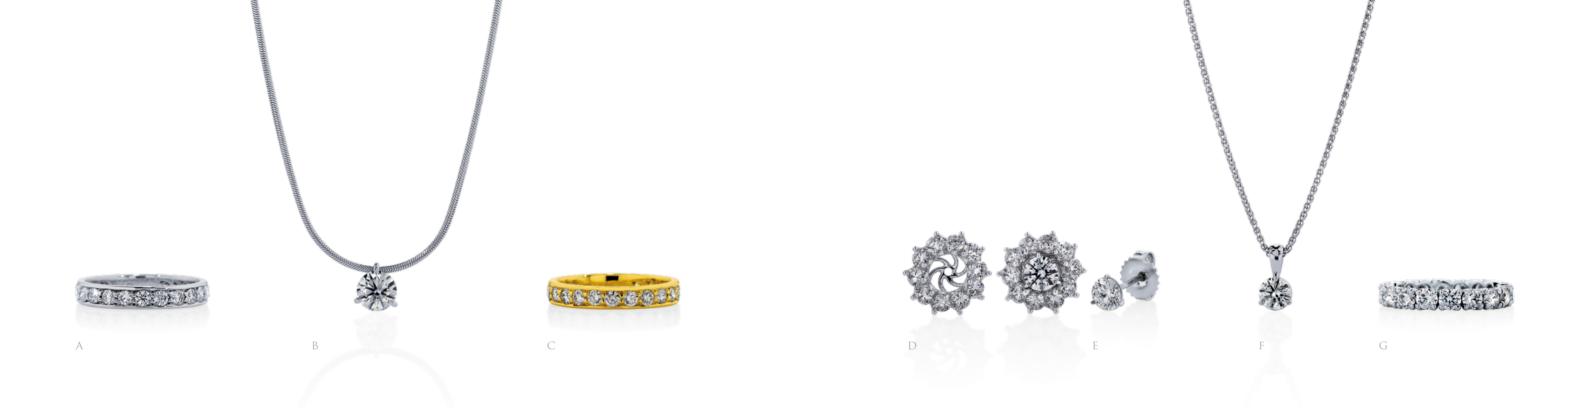

## Sewellery prices

| TIME TO                                  | SPARKLE                                         |                                         |                                     | HAPPY ANNIVERSARY                                                                                                                                                                            |                                                                   |
|------------------------------------------|-------------------------------------------------|-----------------------------------------|-------------------------------------|----------------------------------------------------------------------------------------------------------------------------------------------------------------------------------------------|-------------------------------------------------------------------|
| PAGE 2                                   | A. \$23,995                                     | B. \$24,995                             | C. \$13,495                         | PAGE 17 A. \$9,795 B. \$1,19                                                                                                                                                                 | 5 C. \$19,995                                                     |
| PAGE 3                                   | D. \$54,995                                     | E. \$8,995                              | F. \$8,995                          | PAGE 18 A. \$17,695 B. \$28,9                                                                                                                                                                | 95 C. \$31,995                                                    |
| PAGE 4                                   | A. \$15,495                                     | B. \$8,495                              | C. \$14,495                         | PAGE 19 <b>D. \$4,495 E. \$13,7</b>                                                                                                                                                          | '95 <b>F.</b> \$19,995                                            |
| PAGE 5                                   | D. \$2,795                                      | E. \$9,495                              | F. \$8,995                          | PAGE 20 A. \$4,495 B. \$24,9                                                                                                                                                                 | 95 C. \$3,495                                                     |
|                                          |                                                 |                                         |                                     | PAGE 21 <b>D. \$5,395 E. \$27,9</b>                                                                                                                                                          | 95 <b>F.</b> \$3,995                                              |
| MARRY                                    | M E                                             |                                         |                                     | PAGE 22 A. \$28,995 B. \$4,79                                                                                                                                                                | 5 C. \$6,880                                                      |
| Page 7                                   | A. \$39,495                                     | B. \$34,995                             | C. \$POA                            | PAGE 23 <b>D. \$3,795 E. \$9,99</b>                                                                                                                                                          | 5 F. \$4,895                                                      |
| PAGE 8                                   | A. \$21,995                                     | B. \$8,495                              | C. \$13,495                         |                                                                                                                                                                                              |                                                                   |
|                                          |                                                 |                                         |                                     |                                                                                                                                                                                              |                                                                   |
| PAGE 9                                   | D. \$11,495                                     | E. \$10,995                             | F. \$9,495                          | FROM ME TO ME                                                                                                                                                                                |                                                                   |
| PAGE 9<br>PAGE 10                        | D. \$11,495<br>A. \$21,995                      | E. \$10,995<br>B. \$8,495               | F. \$9,495<br>C. \$17,995           | FROM ME TO ME<br>PAGE 25 A. \$3,995 B. \$2,29                                                                                                                                                | 05 C. \$6,495                                                     |
|                                          |                                                 |                                         |                                     |                                                                                                                                                                                              |                                                                   |
| PAGE 10                                  | A. \$21,995                                     | B. \$8,495                              | C. \$17,995                         | PAGE 25 A. \$3,995 B. \$2,29                                                                                                                                                                 | 5 C. \$7,995                                                      |
| PAGE 10                                  | A. \$21,995<br>D. \$23,995                      | B. \$8,495                              | C. \$17,995                         | PAGE 25 A. \$3,995 B. \$2,29<br>PAGE 26 A. \$3,995 B. \$1,39                                                                                                                                 | 05 C. \$7,995<br>05 F. \$3,595                                    |
| PAGE 10<br>PAGE 11                       | A. \$21,995<br>D. \$23,995                      | B. \$8,495                              | C. \$17,995                         | PAGE 25 A. \$3,995 B. \$2,29<br>PAGE 26 A. \$3,995 B. \$1,39<br>PAGE 27 D. \$1,675 E. \$7,99                                                                                                 | 05 C. \$7,995<br>05 F. \$3,595                                    |
| PAGE 10 PAGE 11 CELEBRA                  | A. \$21,995<br>D. \$23,995                      | B. \$8,495<br>E. \$24,995               | C. \$17,995<br>F. \$17,995          | PAGE 25       A. \$3,995       B. \$2,29         PAGE 26       A. \$3,995       B. \$1,39         PAGE 27       D. \$1,675       E. \$7,99         PAGE 28       A. \$2,895       B. \$19,90 | 05 C. \$7,995<br>05 F. \$3,595<br>095 C. \$4,495                  |
| PAGE 10<br>PAGE 11<br>CELEBRA<br>PAGE 13 | A. \$21,995<br>D. \$23,995<br>ATE<br>A. \$6,295 | B. \$8,495<br>E. \$24,995<br>B. \$6,995 | C. \$17,995 F. \$17,995 C. \$10,500 | PAGE 25 A. \$3,995 B. \$2,29 PAGE 26 A. \$3,995 B. \$1,39 PAGE 27 D. \$1,675 E. \$7,99 PAGE 28 A. \$2,895 B. \$19,9 D. \$6,495                                                               | 05 C. \$7,995<br>05 F. \$3,595<br>095 C. \$4,495<br>05 G. \$8,795 |