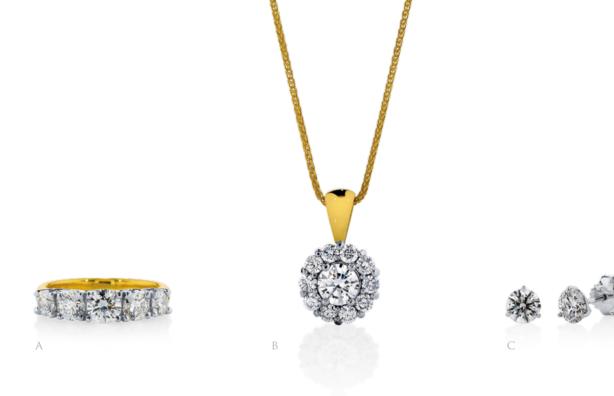

## Sewellery prices

| TIME TO                                  | SPARKLE                                         |                                         |                                     | HAPPY ANNIVERSARY                                                                                                                                                                            |                                                                   |
|------------------------------------------|-------------------------------------------------|-----------------------------------------|-------------------------------------|----------------------------------------------------------------------------------------------------------------------------------------------------------------------------------------------|-------------------------------------------------------------------|
| PAGE 2                                   | A. \$23,995                                     | B. \$24,995                             | C. \$13,495                         | PAGE 17 A. \$9,795 B. \$1,19                                                                                                                                                                 | 5 C. \$19,995                                                     |
| PAGE 3                                   | D. \$54,995                                     | E. \$8,995                              | F. \$8,995                          | PAGE 18 A. \$17,695 B. \$28,9                                                                                                                                                                | 95 C. \$31,995                                                    |
| PAGE 4                                   | A. \$15,495                                     | B. \$8,495                              | C. \$14,495                         | PAGE 19 <b>D. \$4,495 E. \$13,7</b>                                                                                                                                                          | '95 <b>F.</b> \$19,995                                            |
| PAGE 5                                   | D. \$2,795                                      | E. \$9,495                              | F. \$8,995                          | PAGE 20 A. \$4,495 B. \$24,9                                                                                                                                                                 | 95 C. \$3,495                                                     |
|                                          |                                                 |                                         |                                     | PAGE 21 <b>D. \$5,395 E. \$27,9</b>                                                                                                                                                          | 95 <b>F.</b> \$3,995                                              |
| MARRY                                    | M E                                             |                                         |                                     | PAGE 22 A. \$28,995 B. \$4,79                                                                                                                                                                | 5 C. \$6,880                                                      |
| Page 7                                   | A. \$39,495                                     | B. \$34,995                             | C. \$POA                            | PAGE 23 <b>D. \$3,795 E. \$9,99</b>                                                                                                                                                          | 5 F. \$4,895                                                      |
| PAGE 8                                   | A. \$21,995                                     | B. \$8,495                              | C. \$13,495                         |                                                                                                                                                                                              |                                                                   |
|                                          |                                                 |                                         |                                     |                                                                                                                                                                                              |                                                                   |
| PAGE 9                                   | D. \$11,495                                     | E. \$10,995                             | F. \$9,495                          | FROM ME TO ME                                                                                                                                                                                |                                                                   |
| PAGE 9<br>PAGE 10                        | D. \$11,495<br>A. \$21,995                      | E. \$10,995<br>B. \$8,495               | F. \$9,495<br>C. \$17,995           | FROM ME TO ME<br>PAGE 25 A. \$3,995 B. \$2,29                                                                                                                                                | 05 C. \$6,495                                                     |
|                                          |                                                 |                                         |                                     |                                                                                                                                                                                              |                                                                   |
| PAGE 10                                  | A. \$21,995                                     | B. \$8,495                              | C. \$17,995                         | PAGE 25 A. \$3,995 B. \$2,29                                                                                                                                                                 | 5 C. \$7,995                                                      |
| PAGE 10                                  | A. \$21,995<br>D. \$23,995                      | B. \$8,495                              | C. \$17,995                         | PAGE 25 A. \$3,995 B. \$2,29<br>PAGE 26 A. \$3,995 B. \$1,39                                                                                                                                 | 05 C. \$7,995<br>05 F. \$3,595                                    |
| PAGE 10<br>PAGE 11                       | A. \$21,995<br>D. \$23,995                      | B. \$8,495                              | C. \$17,995                         | PAGE 25 A. \$3,995 B. \$2,29<br>PAGE 26 A. \$3,995 B. \$1,39<br>PAGE 27 D. \$1,675 E. \$7,99                                                                                                 | 05 C. \$7,995<br>05 F. \$3,595                                    |
| PAGE 10 PAGE 11 CELEBRA                  | A. \$21,995<br>D. \$23,995                      | B. \$8,495<br>E. \$24,995               | C. \$17,995<br>F. \$17,995          | PAGE 25       A. \$3,995       B. \$2,29         PAGE 26       A. \$3,995       B. \$1,39         PAGE 27       D. \$1,675       E. \$7,99         PAGE 28       A. \$2,895       B. \$19,90 | 05 C. \$7,995<br>05 F. \$3,595<br>095 C. \$4,495                  |
| PAGE 10<br>PAGE 11<br>CELEBRA<br>PAGE 13 | A. \$21,995<br>D. \$23,995<br>ATE<br>A. \$6,295 | B. \$8,495<br>E. \$24,995<br>B. \$6,995 | C. \$17,995 F. \$17,995 C. \$10,500 | PAGE 25 A. \$3,995 B. \$2,29 PAGE 26 A. \$3,995 B. \$1,39 PAGE 27 D. \$1,675 E. \$7,99 PAGE 28 A. \$2,895 B. \$19,9 D. \$6,495                                                               | 05 C. \$7,995<br>05 F. \$3,595<br>095 C. \$4,495<br>05 G. \$8,795 |