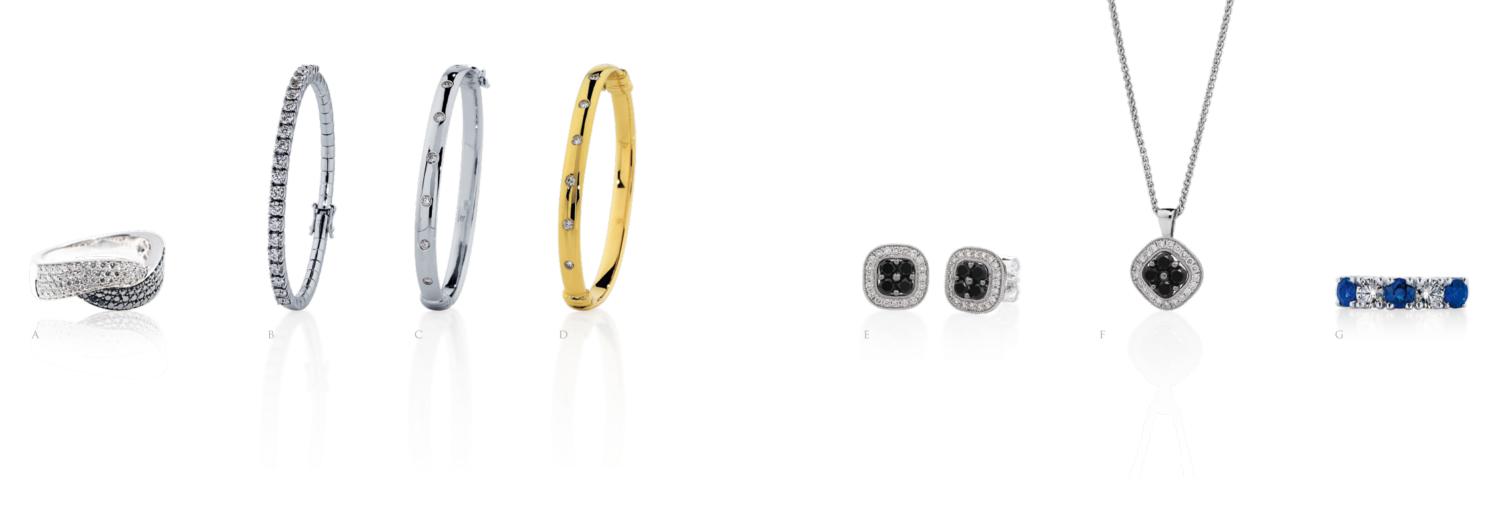

## Sewellery prices

| TIME TO                                  | SPARKLE                                         |                                         |                                     | HAPPY ANNIVERSARY                                                                                                                                                                            |                                                                   |
|------------------------------------------|-------------------------------------------------|-----------------------------------------|-------------------------------------|----------------------------------------------------------------------------------------------------------------------------------------------------------------------------------------------|-------------------------------------------------------------------|
| PAGE 2                                   | A. \$23,995                                     | B. \$24,995                             | C. \$13,495                         | PAGE 17 A. \$9,795 B. \$1,19                                                                                                                                                                 | 5 C. \$19,995                                                     |
| PAGE 3                                   | D. \$54,995                                     | E. \$8,995                              | F. \$8,995                          | PAGE 18 A. \$17,695 B. \$28,9                                                                                                                                                                | 95 C. \$31,995                                                    |
| PAGE 4                                   | A. \$15,495                                     | B. \$8,495                              | C. \$14,495                         | PAGE 19 <b>D. \$4,495 E. \$13,7</b>                                                                                                                                                          | '95 <b>F.</b> \$19,995                                            |
| PAGE 5                                   | D. \$2,795                                      | E. \$9,495                              | F. \$8,995                          | PAGE 20 A. \$4,495 B. \$24,9                                                                                                                                                                 | 95 C. \$3,495                                                     |
|                                          |                                                 |                                         |                                     | PAGE 21 <b>D. \$5,395 E. \$27,9</b>                                                                                                                                                          | 95 <b>F.</b> \$3,995                                              |
| MARRY                                    | M E                                             |                                         |                                     | PAGE 22 A. \$28,995 B. \$4,79                                                                                                                                                                | 5 C. \$6,880                                                      |
| Page 7                                   | A. \$39,495                                     | B. \$34,995                             | C. \$POA                            | PAGE 23 <b>D. \$3,795 E. \$9,99</b>                                                                                                                                                          | 5 F. \$4,895                                                      |
| PAGE 8                                   | A. \$21,995                                     | B. \$8,495                              | C. \$13,495                         |                                                                                                                                                                                              |                                                                   |
|                                          |                                                 |                                         |                                     |                                                                                                                                                                                              |                                                                   |
| PAGE 9                                   | D. \$11,495                                     | E. \$10,995                             | F. \$9,495                          | FROM ME TO ME                                                                                                                                                                                |                                                                   |
| PAGE 9<br>PAGE 10                        | D. \$11,495<br>A. \$21,995                      | E. \$10,995<br>B. \$8,495               | F. \$9,495<br>C. \$17,995           | FROM ME TO ME<br>PAGE 25 A. \$3,995 B. \$2,29                                                                                                                                                | 05 C. \$6,495                                                     |
|                                          |                                                 |                                         |                                     |                                                                                                                                                                                              |                                                                   |
| PAGE 10                                  | A. \$21,995                                     | B. \$8,495                              | C. \$17,995                         | PAGE 25 A. \$3,995 B. \$2,29                                                                                                                                                                 | 5 C. \$7,995                                                      |
| PAGE 10                                  | A. \$21,995<br>D. \$23,995                      | B. \$8,495                              | C. \$17,995                         | PAGE 25 A. \$3,995 B. \$2,29<br>PAGE 26 A. \$3,995 B. \$1,39                                                                                                                                 | 05 C. \$7,995<br>05 F. \$3,595                                    |
| PAGE 10<br>PAGE 11                       | A. \$21,995<br>D. \$23,995                      | B. \$8,495                              | C. \$17,995                         | PAGE 25 A. \$3,995 B. \$2,29<br>PAGE 26 A. \$3,995 B. \$1,39<br>PAGE 27 D. \$1,675 E. \$7,99                                                                                                 | 05 C. \$7,995<br>05 F. \$3,595                                    |
| PAGE 10 PAGE 11 CELEBRA                  | A. \$21,995<br>D. \$23,995                      | B. \$8,495<br>E. \$24,995               | C. \$17,995<br>F. \$17,995          | PAGE 25       A. \$3,995       B. \$2,29         PAGE 26       A. \$3,995       B. \$1,39         PAGE 27       D. \$1,675       E. \$7,99         PAGE 28       A. \$2,895       B. \$19,90 | 05 C. \$7,995<br>05 F. \$3,595<br>095 C. \$4,495                  |
| PAGE 10<br>PAGE 11<br>CELEBRA<br>PAGE 13 | A. \$21,995<br>D. \$23,995<br>ATE<br>A. \$6,295 | B. \$8,495<br>E. \$24,995<br>B. \$6,995 | C. \$17,995 F. \$17,995 C. \$10,500 | PAGE 25 A. \$3,995 B. \$2,29 PAGE 26 A. \$3,995 B. \$1,39 PAGE 27 D. \$1,675 E. \$7,99 PAGE 28 A. \$2,895 B. \$19,9 D. \$6,495                                                               | 05 C. \$7,995<br>05 F. \$3,595<br>095 C. \$4,495<br>05 G. \$8,795 |