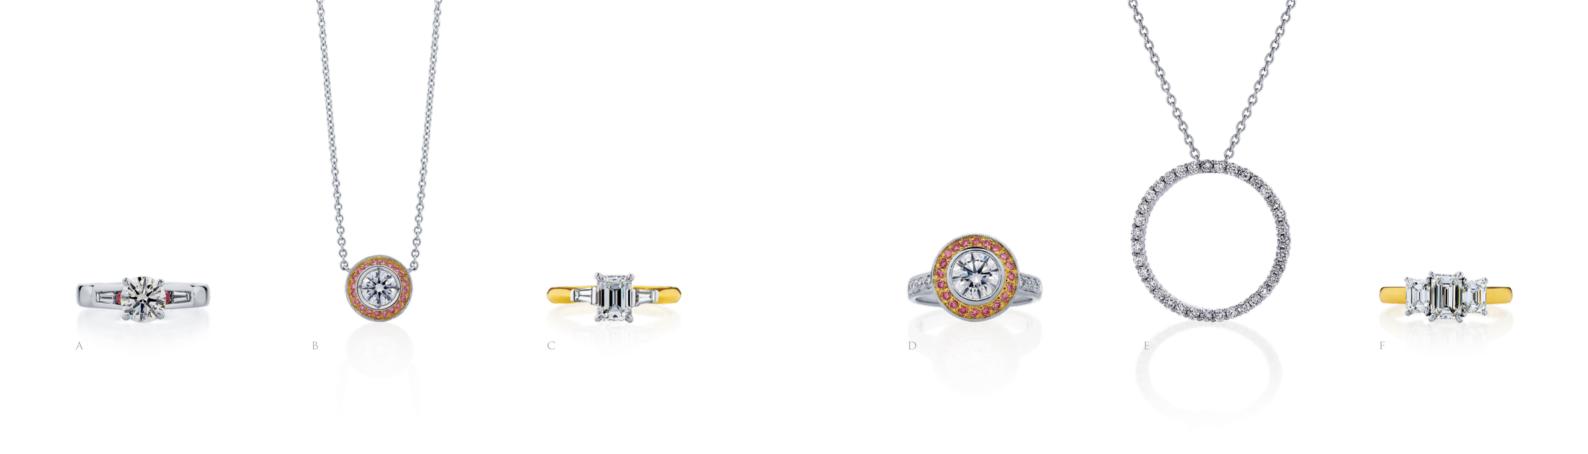

## Sewellery prices

| TIME TO                                  | SPARKLE                                         |                                         |                                     | HAPPY ANNIVERSARY                                                                                                                                                                            |                                                                   |
|------------------------------------------|-------------------------------------------------|-----------------------------------------|-------------------------------------|----------------------------------------------------------------------------------------------------------------------------------------------------------------------------------------------|-------------------------------------------------------------------|
| PAGE 2                                   | A. \$23,995                                     | B. \$24,995                             | C. \$13,495                         | PAGE 17 A. \$9,795 B. \$1,19                                                                                                                                                                 | 5 C. \$19,995                                                     |
| PAGE 3                                   | D. \$54,995                                     | E. \$8,995                              | F. \$8,995                          | PAGE 18 A. \$17,695 B. \$28,9                                                                                                                                                                | 95 C. \$31,995                                                    |
| PAGE 4                                   | A. \$15,495                                     | B. \$8,495                              | C. \$14,495                         | PAGE 19 <b>D. \$4,495 E. \$13,7</b>                                                                                                                                                          | '95 <b>F.</b> \$19,995                                            |
| PAGE 5                                   | D. \$2,795                                      | E. \$9,495                              | F. \$8,995                          | PAGE 20 A. \$4,495 B. \$24,9                                                                                                                                                                 | 95 C. \$3,495                                                     |
|                                          |                                                 |                                         |                                     | PAGE 21 <b>D. \$5,395 E. \$27,9</b>                                                                                                                                                          | 95 <b>F.</b> \$3,995                                              |
| MARRY                                    | M E                                             |                                         |                                     | PAGE 22 A. \$28,995 B. \$4,79                                                                                                                                                                | 5 C. \$6,880                                                      |
| Page 7                                   | A. \$39,495                                     | B. \$34,995                             | C. \$POA                            | PAGE 23 <b>D. \$3,795 E. \$9,99</b>                                                                                                                                                          | 5 F. \$4,895                                                      |
| PAGE 8                                   | A. \$21,995                                     | B. \$8,495                              | C. \$13,495                         |                                                                                                                                                                                              |                                                                   |
|                                          |                                                 |                                         |                                     |                                                                                                                                                                                              |                                                                   |
| PAGE 9                                   | D. \$11,495                                     | E. \$10,995                             | F. \$9,495                          | FROM ME TO ME                                                                                                                                                                                |                                                                   |
| PAGE 9<br>PAGE 10                        | D. \$11,495<br>A. \$21,995                      | E. \$10,995<br>B. \$8,495               | F. \$9,495<br>C. \$17,995           | FROM ME TO ME<br>PAGE 25 A. \$3,995 B. \$2,29                                                                                                                                                | 05 C. \$6,495                                                     |
|                                          |                                                 |                                         |                                     |                                                                                                                                                                                              |                                                                   |
| PAGE 10                                  | A. \$21,995                                     | B. \$8,495                              | C. \$17,995                         | PAGE 25 A. \$3,995 B. \$2,29                                                                                                                                                                 | 5 C. \$7,995                                                      |
| PAGE 10                                  | A. \$21,995<br>D. \$23,995                      | B. \$8,495                              | C. \$17,995                         | PAGE 25 A. \$3,995 B. \$2,29<br>PAGE 26 A. \$3,995 B. \$1,39                                                                                                                                 | 05 C. \$7,995<br>05 F. \$3,595                                    |
| PAGE 10<br>PAGE 11                       | A. \$21,995<br>D. \$23,995                      | B. \$8,495                              | C. \$17,995                         | PAGE 25 A. \$3,995 B. \$2,29<br>PAGE 26 A. \$3,995 B. \$1,39<br>PAGE 27 D. \$1,675 E. \$7,99                                                                                                 | 05 C. \$7,995<br>05 F. \$3,595                                    |
| PAGE 10 PAGE 11 CELEBRA                  | A. \$21,995<br>D. \$23,995                      | B. \$8,495<br>E. \$24,995               | C. \$17,995<br>F. \$17,995          | PAGE 25       A. \$3,995       B. \$2,29         PAGE 26       A. \$3,995       B. \$1,39         PAGE 27       D. \$1,675       E. \$7,99         PAGE 28       A. \$2,895       B. \$19,90 | 05 C. \$7,995<br>05 F. \$3,595<br>095 C. \$4,495                  |
| PAGE 10<br>PAGE 11<br>CELEBRA<br>PAGE 13 | A. \$21,995<br>D. \$23,995<br>ATE<br>A. \$6,295 | B. \$8,495<br>E. \$24,995<br>B. \$6,995 | C. \$17,995 F. \$17,995 C. \$10,500 | PAGE 25 A. \$3,995 B. \$2,29 PAGE 26 A. \$3,995 B. \$1,39 PAGE 27 D. \$1,675 E. \$7,99 PAGE 28 A. \$2,895 B. \$19,9 D. \$6,495                                                               | 05 C. \$7,995<br>05 F. \$3,595<br>095 C. \$4,495<br>05 G. \$8,795 |