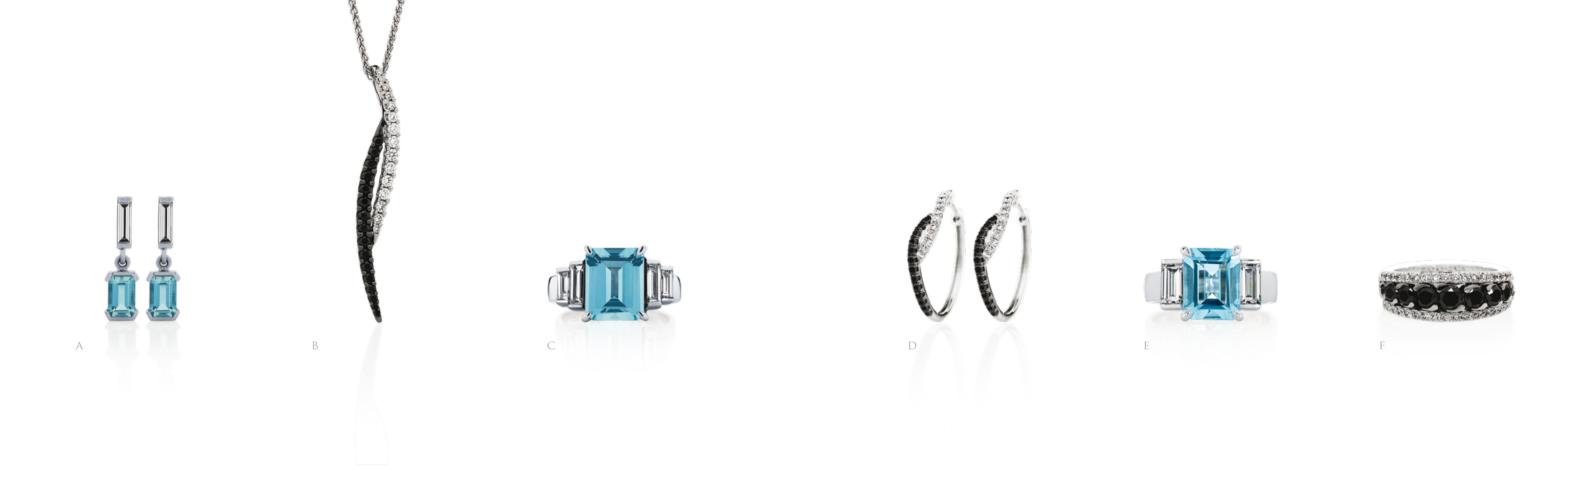

## Sewellery prices

| TIME TO                                  | SPARKLE                                         |                                         |                                     | HAPPY ANNIVERSARY                                                                                                                                                                            |                                                                   |
|------------------------------------------|-------------------------------------------------|-----------------------------------------|-------------------------------------|----------------------------------------------------------------------------------------------------------------------------------------------------------------------------------------------|-------------------------------------------------------------------|
| PAGE 2                                   | A. \$23,995                                     | B. \$24,995                             | C. \$13,495                         | PAGE 17 A. \$9,795 B. \$1,19                                                                                                                                                                 | 5 C. \$19,995                                                     |
| PAGE 3                                   | D. \$54,995                                     | E. \$8,995                              | F. \$8,995                          | PAGE 18 A. \$17,695 B. \$28,9                                                                                                                                                                | 95 C. \$31,995                                                    |
| PAGE 4                                   | A. \$15,495                                     | B. \$8,495                              | C. \$14,495                         | PAGE 19 <b>D. \$4,495 E. \$13,7</b>                                                                                                                                                          | '95 <b>F.</b> \$19,995                                            |
| PAGE 5                                   | D. \$2,795                                      | E. \$9,495                              | F. \$8,995                          | PAGE 20 A. \$4,495 B. \$24,9                                                                                                                                                                 | 95 C. \$3,495                                                     |
|                                          |                                                 |                                         |                                     | PAGE 21 <b>D. \$5,395 E. \$27,9</b>                                                                                                                                                          | 95 <b>F.</b> \$3,995                                              |
| MARRY                                    | M E                                             |                                         |                                     | PAGE 22 A. \$28,995 B. \$4,79                                                                                                                                                                | 5 C. \$6,880                                                      |
| Page 7                                   | A. \$39,495                                     | B. \$34,995                             | C. \$POA                            | PAGE 23 <b>D. \$3,795 E. \$9,99</b>                                                                                                                                                          | 5 F. \$4,895                                                      |
| PAGE 8                                   | A. \$21,995                                     | B. \$8,495                              | C. \$13,495                         |                                                                                                                                                                                              |                                                                   |
|                                          |                                                 |                                         |                                     |                                                                                                                                                                                              |                                                                   |
| PAGE 9                                   | D. \$11,495                                     | E. \$10,995                             | F. \$9,495                          | FROM ME TO ME                                                                                                                                                                                |                                                                   |
| PAGE 9<br>PAGE 10                        | D. \$11,495<br>A. \$21,995                      | E. \$10,995<br>B. \$8,495               | F. \$9,495<br>C. \$17,995           | FROM ME TO ME<br>PAGE 25 A. \$3,995 B. \$2,29                                                                                                                                                | 05 C. \$6,495                                                     |
|                                          |                                                 |                                         |                                     |                                                                                                                                                                                              |                                                                   |
| PAGE 10                                  | A. \$21,995                                     | B. \$8,495                              | C. \$17,995                         | PAGE 25 A. \$3,995 B. \$2,29                                                                                                                                                                 | 5 C. \$7,995                                                      |
| PAGE 10                                  | A. \$21,995<br>D. \$23,995                      | B. \$8,495                              | C. \$17,995                         | PAGE 25 A. \$3,995 B. \$2,29<br>PAGE 26 A. \$3,995 B. \$1,39                                                                                                                                 | 05 C. \$7,995<br>05 F. \$3,595                                    |
| PAGE 10<br>PAGE 11                       | A. \$21,995<br>D. \$23,995                      | B. \$8,495                              | C. \$17,995                         | PAGE 25 A. \$3,995 B. \$2,29<br>PAGE 26 A. \$3,995 B. \$1,39<br>PAGE 27 D. \$1,675 E. \$7,99                                                                                                 | 05 C. \$7,995<br>05 F. \$3,595                                    |
| PAGE 10 PAGE 11 CELEBRA                  | A. \$21,995<br>D. \$23,995                      | B. \$8,495<br>E. \$24,995               | C. \$17,995<br>F. \$17,995          | PAGE 25       A. \$3,995       B. \$2,29         PAGE 26       A. \$3,995       B. \$1,39         PAGE 27       D. \$1,675       E. \$7,99         PAGE 28       A. \$2,895       B. \$19,90 | 05 C. \$7,995<br>05 F. \$3,595<br>095 C. \$4,495                  |
| PAGE 10<br>PAGE 11<br>CELEBRA<br>PAGE 13 | A. \$21,995<br>D. \$23,995<br>ATE<br>A. \$6,295 | B. \$8,495<br>E. \$24,995<br>B. \$6,995 | C. \$17,995 F. \$17,995 C. \$10,500 | PAGE 25 A. \$3,995 B. \$2,29 PAGE 26 A. \$3,995 B. \$1,39 PAGE 27 D. \$1,675 E. \$7,99 PAGE 28 A. \$2,895 B. \$19,9 D. \$6,495                                                               | 05 C. \$7,995<br>05 F. \$3,595<br>095 C. \$4,495<br>05 G. \$8,795 |