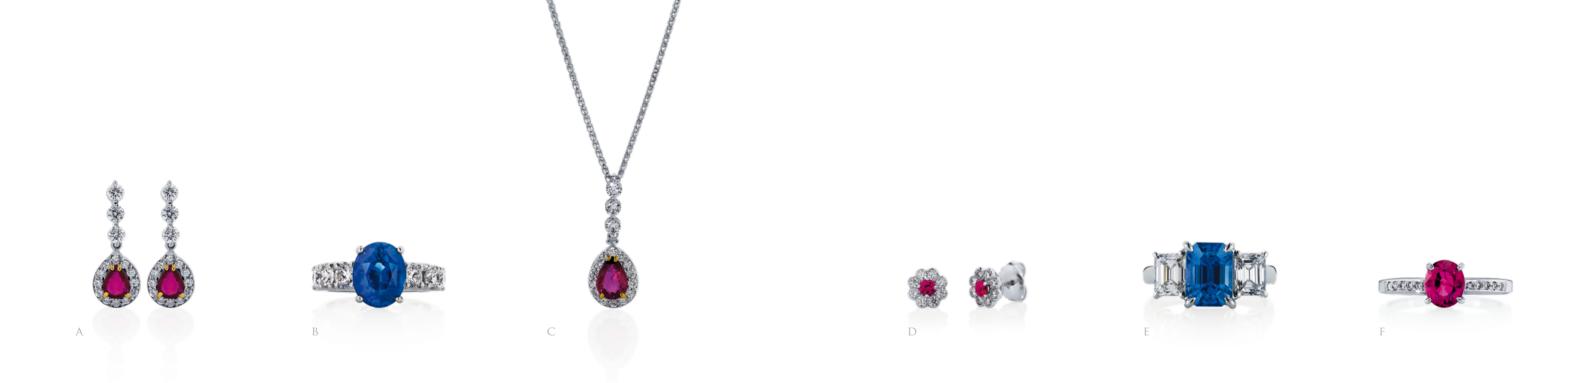

## Sewellery prices

| TIME TO                                  | SPARKLE                                         |                                         |                                     | HAPPY ANNIVERSARY                                                                                                                                                                            |                                                                   |
|------------------------------------------|-------------------------------------------------|-----------------------------------------|-------------------------------------|----------------------------------------------------------------------------------------------------------------------------------------------------------------------------------------------|-------------------------------------------------------------------|
| PAGE 2                                   | A. \$23,995                                     | B. \$24,995                             | C. \$13,495                         | PAGE 17 A. \$9,795 B. \$1,19                                                                                                                                                                 | 5 C. \$19,995                                                     |
| PAGE 3                                   | D. \$54,995                                     | E. \$8,995                              | F. \$8,995                          | PAGE 18 A. \$17,695 B. \$28,9                                                                                                                                                                | 95 C. \$31,995                                                    |
| PAGE 4                                   | A. \$15,495                                     | B. \$8,495                              | C. \$14,495                         | PAGE 19 <b>D. \$4,495 E. \$13,7</b>                                                                                                                                                          | '95 <b>F.</b> \$19,995                                            |
| PAGE 5                                   | D. \$2,795                                      | E. \$9,495                              | F. \$8,995                          | PAGE 20 A. \$4,495 B. \$24,9                                                                                                                                                                 | 95 C. \$3,495                                                     |
|                                          |                                                 |                                         |                                     | PAGE 21 <b>D. \$5,395 E. \$27,9</b>                                                                                                                                                          | 95 <b>F.</b> \$3,995                                              |
| MARRY                                    | M E                                             |                                         |                                     | PAGE 22 A. \$28,995 B. \$4,79                                                                                                                                                                | 5 C. \$6,880                                                      |
| Page 7                                   | A. \$39,495                                     | B. \$34,995                             | C. \$POA                            | PAGE 23 <b>D. \$3,795 E. \$9,99</b>                                                                                                                                                          | 5 F. \$4,895                                                      |
| PAGE 8                                   | A. \$21,995                                     | B. \$8,495                              | C. \$13,495                         |                                                                                                                                                                                              |                                                                   |
|                                          |                                                 |                                         |                                     |                                                                                                                                                                                              |                                                                   |
| PAGE 9                                   | D. \$11,495                                     | E. \$10,995                             | F. \$9,495                          | FROM ME TO ME                                                                                                                                                                                |                                                                   |
| PAGE 9<br>PAGE 10                        | D. \$11,495<br>A. \$21,995                      | E. \$10,995<br>B. \$8,495               | F. \$9,495<br>C. \$17,995           | FROM ME TO ME<br>PAGE 25 A. \$3,995 B. \$2,29                                                                                                                                                | 05 C. \$6,495                                                     |
|                                          |                                                 |                                         |                                     |                                                                                                                                                                                              |                                                                   |
| PAGE 10                                  | A. \$21,995                                     | B. \$8,495                              | C. \$17,995                         | PAGE 25 A. \$3,995 B. \$2,29                                                                                                                                                                 | 5 C. \$7,995                                                      |
| PAGE 10                                  | A. \$21,995<br>D. \$23,995                      | B. \$8,495                              | C. \$17,995                         | PAGE 25 A. \$3,995 B. \$2,29<br>PAGE 26 A. \$3,995 B. \$1,39                                                                                                                                 | 05 C. \$7,995<br>05 F. \$3,595                                    |
| PAGE 10<br>PAGE 11                       | A. \$21,995<br>D. \$23,995                      | B. \$8,495                              | C. \$17,995                         | PAGE 25 A. \$3,995 B. \$2,29<br>PAGE 26 A. \$3,995 B. \$1,39<br>PAGE 27 D. \$1,675 E. \$7,99                                                                                                 | 05 C. \$7,995<br>05 F. \$3,595                                    |
| PAGE 10 PAGE 11 CELEBRA                  | A. \$21,995<br>D. \$23,995                      | B. \$8,495<br>E. \$24,995               | C. \$17,995<br>F. \$17,995          | PAGE 25       A. \$3,995       B. \$2,29         PAGE 26       A. \$3,995       B. \$1,39         PAGE 27       D. \$1,675       E. \$7,99         PAGE 28       A. \$2,895       B. \$19,90 | 05 C. \$7,995<br>05 F. \$3,595<br>095 C. \$4,495                  |
| PAGE 10<br>PAGE 11<br>CELEBRA<br>PAGE 13 | A. \$21,995<br>D. \$23,995<br>ATE<br>A. \$6,295 | B. \$8,495<br>E. \$24,995<br>B. \$6,995 | C. \$17,995 F. \$17,995 C. \$10,500 | PAGE 25 A. \$3,995 B. \$2,29 PAGE 26 A. \$3,995 B. \$1,39 PAGE 27 D. \$1,675 E. \$7,99 PAGE 28 A. \$2,895 B. \$19,9 D. \$6,495                                                               | 05 C. \$7,995<br>05 F. \$3,595<br>095 C. \$4,495<br>05 G. \$8,795 |