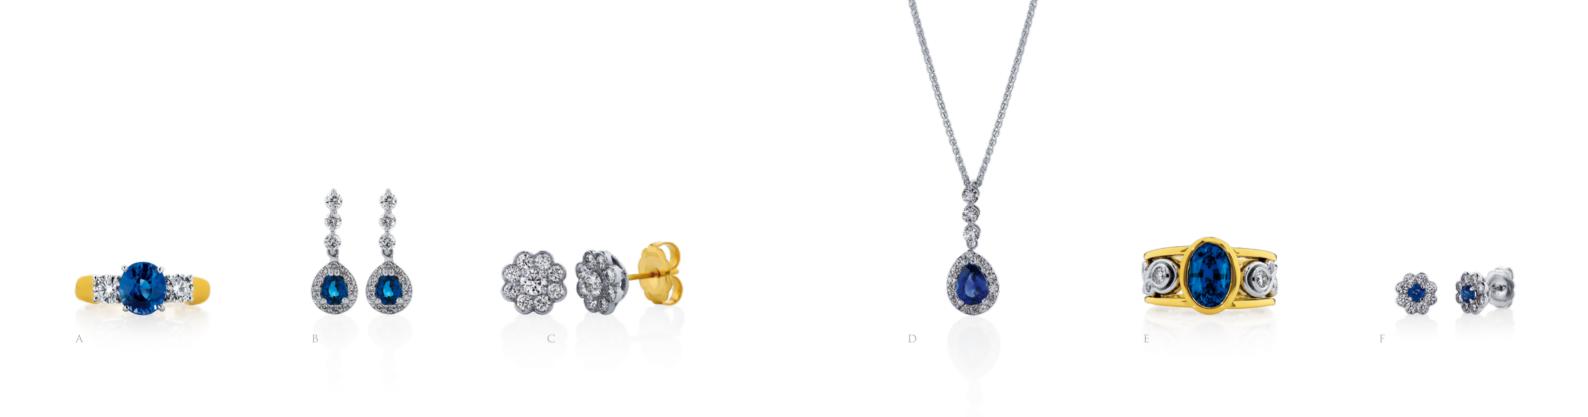

## Sewellery prices

| TIME TO                                  | SPARKLE                                         |                                         |                                     | HAPPY ANNIVERSARY                                                                                                                                                                            |                                                                   |
|------------------------------------------|-------------------------------------------------|-----------------------------------------|-------------------------------------|----------------------------------------------------------------------------------------------------------------------------------------------------------------------------------------------|-------------------------------------------------------------------|
| PAGE 2                                   | A. \$23,995                                     | B. \$24,995                             | C. \$13,495                         | PAGE 17 A. \$9,795 B. \$1,19                                                                                                                                                                 | 5 C. \$19,995                                                     |
| PAGE 3                                   | D. \$54,995                                     | E. \$8,995                              | F. \$8,995                          | PAGE 18 A. \$17,695 B. \$28,9                                                                                                                                                                | 95 C. \$31,995                                                    |
| PAGE 4                                   | A. \$15,495                                     | B. \$8,495                              | C. \$14,495                         | PAGE 19 <b>D. \$4,495 E. \$13,7</b>                                                                                                                                                          | '95 <b>F.</b> \$19,995                                            |
| PAGE 5                                   | D. \$2,795                                      | E. \$9,495                              | F. \$8,995                          | PAGE 20 A. \$4,495 B. \$24,9                                                                                                                                                                 | 95 C. \$3,495                                                     |
|                                          |                                                 |                                         |                                     | PAGE 21 <b>D. \$5,395 E. \$27,9</b>                                                                                                                                                          | 95 <b>F.</b> \$3,995                                              |
| MARRY                                    | M E                                             |                                         |                                     | PAGE 22 A. \$28,995 B. \$4,79                                                                                                                                                                | 5 C. \$6,880                                                      |
| Page 7                                   | A. \$39,495                                     | B. \$34,995                             | C. \$POA                            | PAGE 23 <b>D. \$3,795 E. \$9,99</b>                                                                                                                                                          | 5 F. \$4,895                                                      |
| PAGE 8                                   | A. \$21,995                                     | B. \$8,495                              | C. \$13,495                         |                                                                                                                                                                                              |                                                                   |
|                                          |                                                 |                                         |                                     |                                                                                                                                                                                              |                                                                   |
| PAGE 9                                   | D. \$11,495                                     | E. \$10,995                             | F. \$9,495                          | FROM ME TO ME                                                                                                                                                                                |                                                                   |
| PAGE 9<br>PAGE 10                        | D. \$11,495<br>A. \$21,995                      | E. \$10,995<br>B. \$8,495               | F. \$9,495<br>C. \$17,995           | FROM ME TO ME<br>PAGE 25 A. \$3,995 B. \$2,29                                                                                                                                                | 05 C. \$6,495                                                     |
|                                          |                                                 |                                         |                                     |                                                                                                                                                                                              |                                                                   |
| PAGE 10                                  | A. \$21,995                                     | B. \$8,495                              | C. \$17,995                         | PAGE 25 A. \$3,995 B. \$2,29                                                                                                                                                                 | 5 C. \$7,995                                                      |
| PAGE 10                                  | A. \$21,995<br>D. \$23,995                      | B. \$8,495                              | C. \$17,995                         | PAGE 25 A. \$3,995 B. \$2,29<br>PAGE 26 A. \$3,995 B. \$1,39                                                                                                                                 | 05 C. \$7,995<br>05 F. \$3,595                                    |
| PAGE 10<br>PAGE 11                       | A. \$21,995<br>D. \$23,995                      | B. \$8,495                              | C. \$17,995                         | PAGE 25 A. \$3,995 B. \$2,29<br>PAGE 26 A. \$3,995 B. \$1,39<br>PAGE 27 D. \$1,675 E. \$7,99                                                                                                 | 05 C. \$7,995<br>05 F. \$3,595                                    |
| PAGE 10 PAGE 11 CELEBRA                  | A. \$21,995<br>D. \$23,995                      | B. \$8,495<br>E. \$24,995               | C. \$17,995<br>F. \$17,995          | PAGE 25       A. \$3,995       B. \$2,29         PAGE 26       A. \$3,995       B. \$1,39         PAGE 27       D. \$1,675       E. \$7,99         PAGE 28       A. \$2,895       B. \$19,90 | 05 C. \$7,995<br>05 F. \$3,595<br>095 C. \$4,495                  |
| PAGE 10<br>PAGE 11<br>CELEBRA<br>PAGE 13 | A. \$21,995<br>D. \$23,995<br>ATE<br>A. \$6,295 | B. \$8,495<br>E. \$24,995<br>B. \$6,995 | C. \$17,995 F. \$17,995 C. \$10,500 | PAGE 25 A. \$3,995 B. \$2,29 PAGE 26 A. \$3,995 B. \$1,39 PAGE 27 D. \$1,675 E. \$7,99 PAGE 28 A. \$2,895 B. \$19,9 D. \$6,495                                                               | 05 C. \$7,995<br>05 F. \$3,595<br>095 C. \$4,495<br>05 G. \$8,795 |